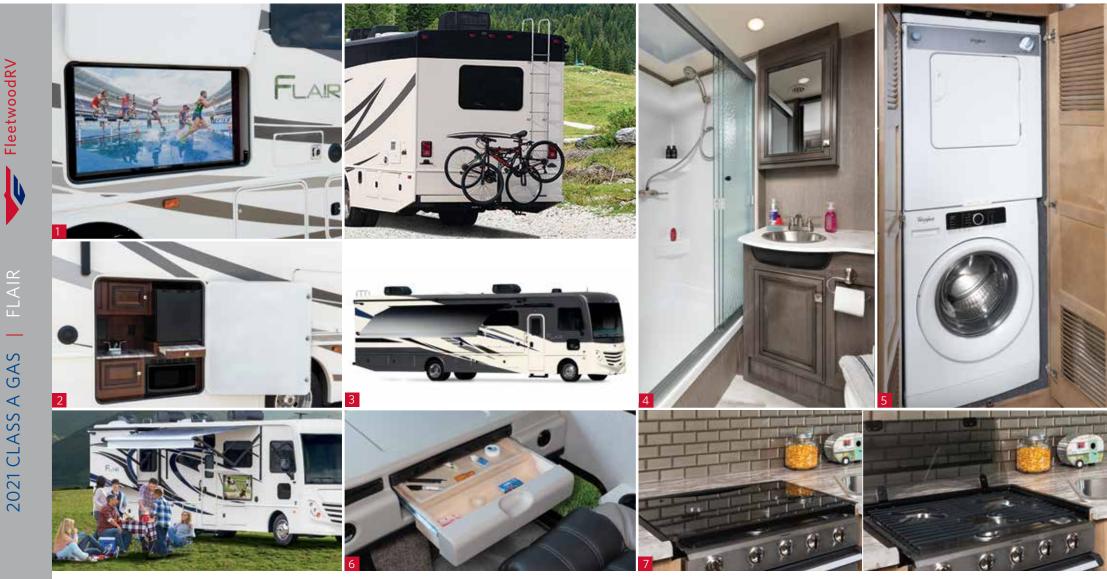

1 Exterior 50-inch LED TV and stereo is standard on all floorplans

2 Exterior kitchen is offered on floorplans 29M and 34J

**3** Legged Electric Patio Awning with LED Lighting is standard on 28A, 29M, 32S, 34J

Legless Electric Patio Awning with LED Lighting is standard on 35R 4 New for 2021 larger lavy sinks and reduced the shower step-up height

5 Washer and Dryer options on 35R: All-in-one combo unit or stackable 6 Keep all your essentials organized in the passenger side desk drawer caddy

7 Meal prep with ease on the solid surface countertops and the glass range cover provides additional countertop space

10 🗢 2021 FLAIR

-

50