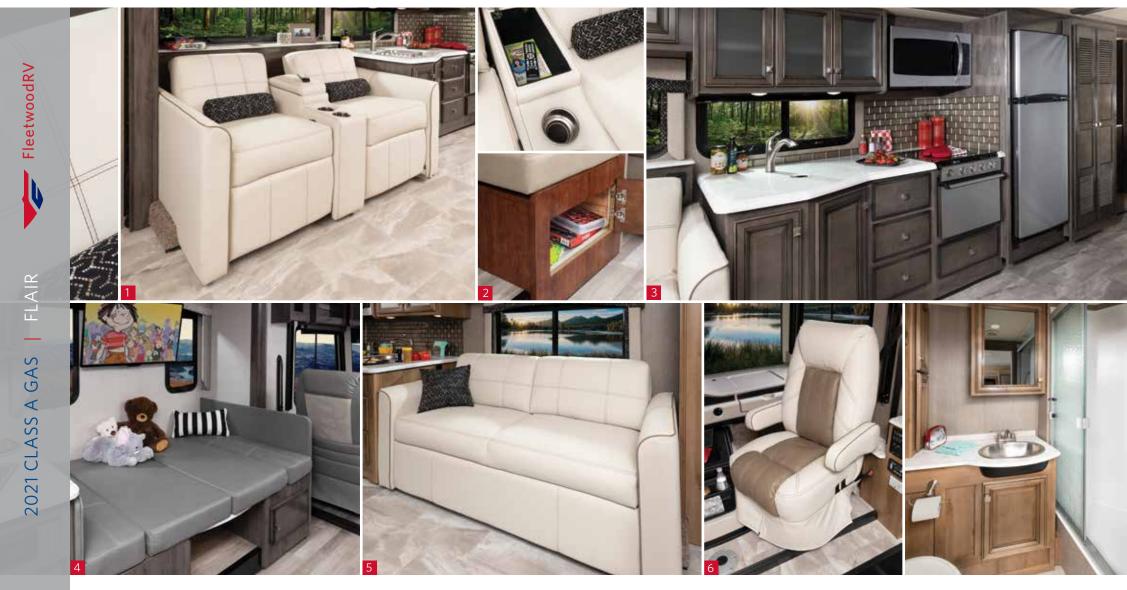

With features in abundance, this Flair is sure to attract attention. Available in five floorplans 28A, 29M, 32S, 34J and 35R.

to, du, when der.

Optional theater seating
Booth dinette storage

3 Just like-home kitchen with residential refrigerator, 3-burner range includes cover and stainless steel over the range microwave, sink covers allowing endless prep workspace when making dinner for the crew 4 Facing booth dinette with dream dinette table that converts to an additional sleeping area

5 74" Sofa Sleeper on the Flair 29M adds space for guests to crash for the night 6 Passenger chair comes standard with reclining back, swivel, and manual controls and attractive contrasting double stitching

#### 1 29M L-shaped dinette

2 TV is mounted on a swing arm that allows the TV to be positioned at any angle in order to have the best view from any seat

- 3 New Heritage painted wood cabinetry option adds a classic look to any decor
- 4 New for 21 Driver/Passenger caddy area with three cupholders, USBs and various storage compartments
- 5 29M wardrobe and master bedroom storage solutions with deep pull-out drawers
- 6 28A residential refrigerator and pantry storage with deep shelves to load up all the essentials