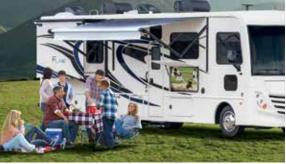

# EVERYTHING YOU NEED AND MORE.

In Flair, there's no sight that's more inviting than the open road. That's because we've taken everything you'll need on your adventure and included it in this well-thought-out package. The new, larger 7.3 liter 350HP engine will carry you no matter what you have to tow. And with the new all-electronic instrument panel and digital dash, driving your RV becomes even more of a joy.

With exterior comforts like kitchens and TVs, the fun doesn't need to be contained to inside the home. And that's a good thing, because Flair is designed for large groups. All floorplans can easily sleep six, and some can even fit eight. There's even a floorplan that includes two full bathrooms. (32S)

With features in abundance, this Flair is sure to attract attention. Available in five floorplans 28A, 29M, 32S, 34J and 35R.

to, du, when der.

Optional theater seating
Booth dinette storage

3 Just like-home kitchen with residential refrigerator, 3-burner range includes cover and stainless steel over the range microwave, sink covers allowing endless prep workspace when making dinner for the crew 4 Facing booth dinette with dream dinette table that converts to an additional sleeping area