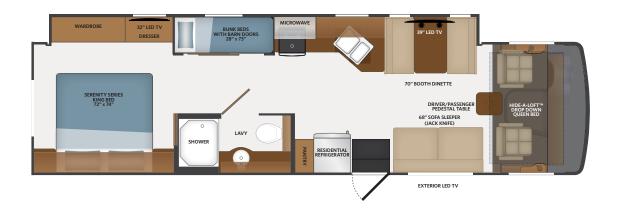

# 34J

Options: 096, 105, 194, 230, 471, 953

#### **TOP FLOORPLAN FEATURES**

- Sleeps up to 8
- Bunk Beds
- Full Length Wardrobe
- Sofa Sleeper
- Pass through Exterior Storage
- Exterior Kitchen w/Mini Frig, Microwave, Sink and Storage
- 22,000K Chassis