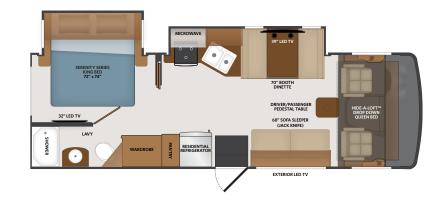

#### **TOP FLOORPLAN FEATURES**

- Sleeps up to 6
- Open Living Room
- King Bed
- Private Lavys
- Residential Refrigerator
- 16,000K Chassis