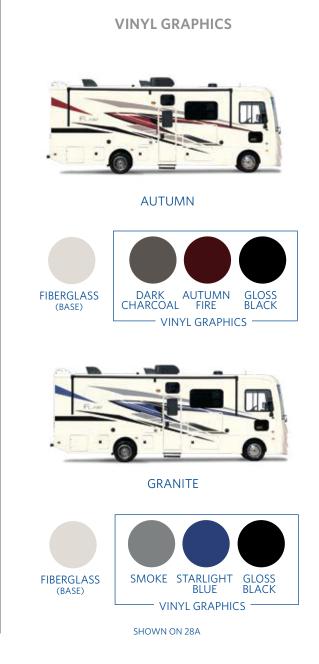

# EXTERIOR GRAPHICS

#### PARTIAL PAINT

#### AUTUMN PARTIAL PAINT — NA 28A

#### GRANITE PARTIAL PAINT — NA 28A

SHOWN ON 35R

#### FULL BODY PAINT — (32S, 34J, 35R)

CALIENTE FULL BODY PAINT — NA 28A & 29M

CAVALRY FULL BODY PAINT — NA 28A & 29M

FULL BODY PAINT ILLUSTRATION, ACTUAL VEHICLE MAY VARY