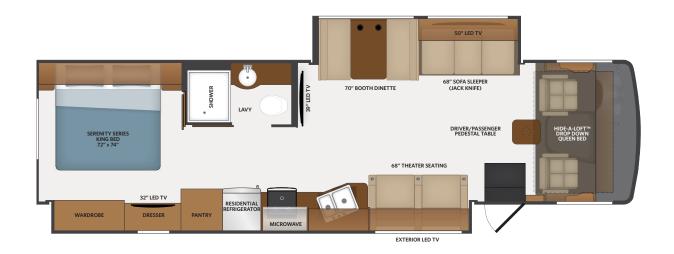

With exterior comforts like kitchens and TVs, the fun doesn't need to be contained to inside the home. And that's a good thing, because Flair is designed for large groups. All floorplans can easily sleep six, and some can even fit eight. There's even a floorplan that includes two full bathrooms. (32S)

With features in abundance, this Flair is sure to attract attention. Available in five floorplans 28A, 29M, 32S, 34J and 35R.

to, du, when der.

Optional theater seating
Booth dinette storage

3 Just like-home kitchen with residential refrigerator, 3-burner range includes cover and stainless steel over the range microwave, sink covers allowing endless prep workspace when making dinner for the crew 4 Facing booth dinette with dream dinette table that converts to an additional sleeping area

5 74" Sofa Sleeper on the Flair 29M adds space for guests to crash for the night 6 Passenger chair comes standard with reclining back, swivel, and manual controls and attractive contrasting double stitching

#### 1 29M L-shaped dinette

2 TV is mounted on a swing arm that allows the TV to be positioned at any angle in order to have the best view from any seat

- 3 New Heritage painted wood cabinetry option adds a classic look to any decor
- 4 New for 21 Driver/Passenger caddy area with three cupholders, USBs and various storage compartments
- 5 29M wardrobe and master bedroom storage solutions with deep pull-out drawers
- 6 28A residential refrigerator and pantry storage with deep shelves to load up all the essentials

1 Exterior 50-inch LED TV and stereo is standard on all floorplans

2 Exterior kitchen is offered on floorplans 29M and 34J

**3** Legged Electric Patio Awning with LED Lighting is standard on 28A, 29M, 32S, 34J

Legless Electric Patio Awning with LED Lighting is standard on 35R 4 New for 2021 larger lavy sinks and reduced the shower step-up height

5 Washer and Dryer options on 35R: All-in-one combo unit or stackable 6 Keep all your essentials organized in the passenger side desk drawer caddy

7 Meal prep with ease on the solid surface countertops and the glass range cover provides additional countertop space

10 🗢 2021 FLAIR

-

50