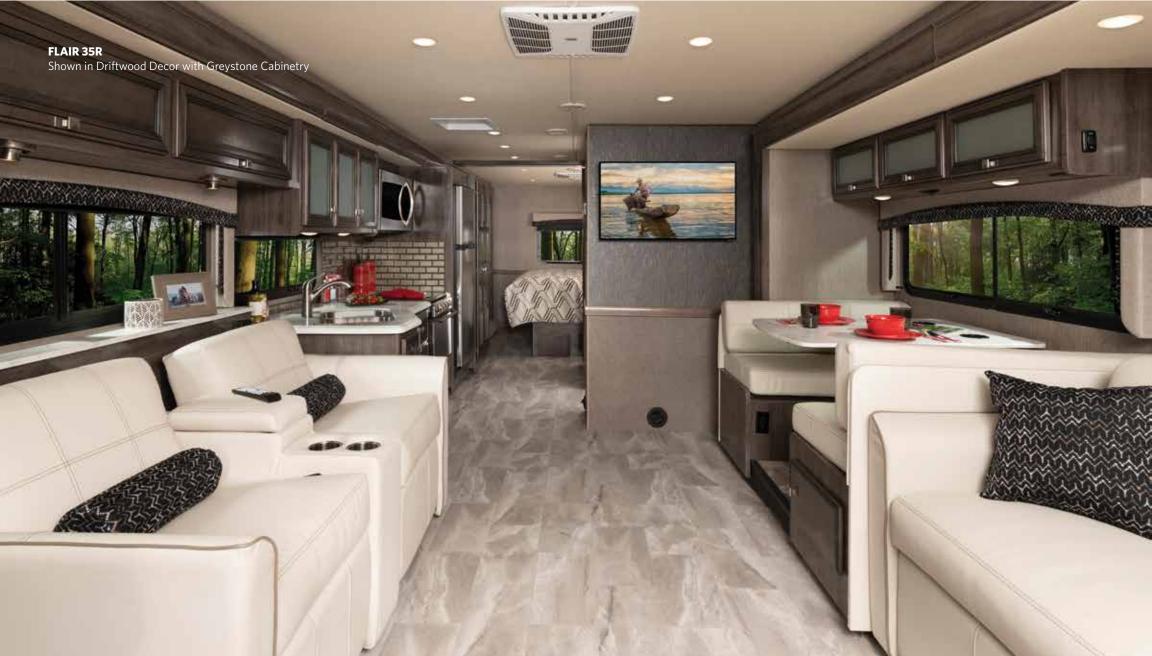

# FLAIR FLAIR

\* \* \* \*

A

FLAIR 35R

Shown in Driftwood Decor with Greystone Cabinetry

Silver Lake Decor with Heritage or Greystone Cabinetry Driftwood Decor with Cappuccino or Oxford Cabinetry *Create a customized look that reflects your personal style.* 