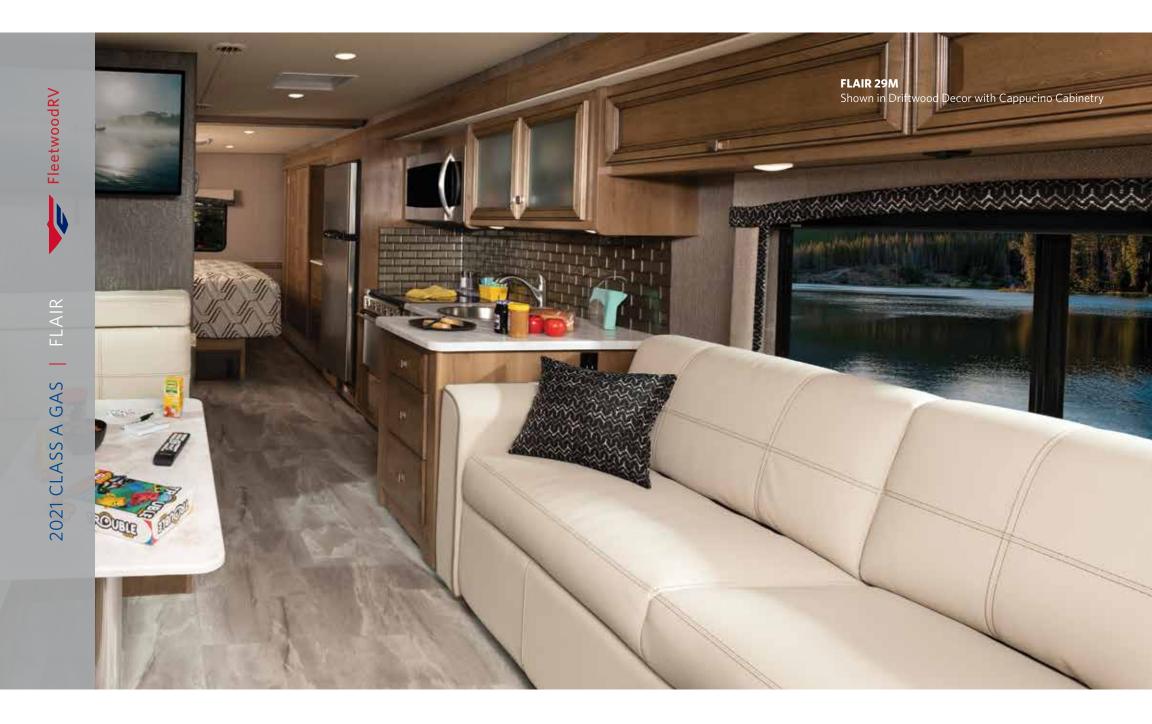

# EVERYTHING YOU NEED AND MORE.

In Flair, there's no sight that's more inviting than the open road. That's because we've taken everything you'll need on your adventure and included it in this well-thought-out package. The new, larger 7.3 liter 350HP engine will carry you no matter what you have to tow. And with the new all-electronic instrument panel and digital dash, driving your RV becomes even more of a joy.

With exterior comforts like kitchens and TVs, the fun doesn't need to be contained to inside the home. And that's a good thing, because Flair is designed for large groups. All floorplans can easily sleep six, and some can even fit eight. There's even a floorplan that includes two full bathrooms. (32S)