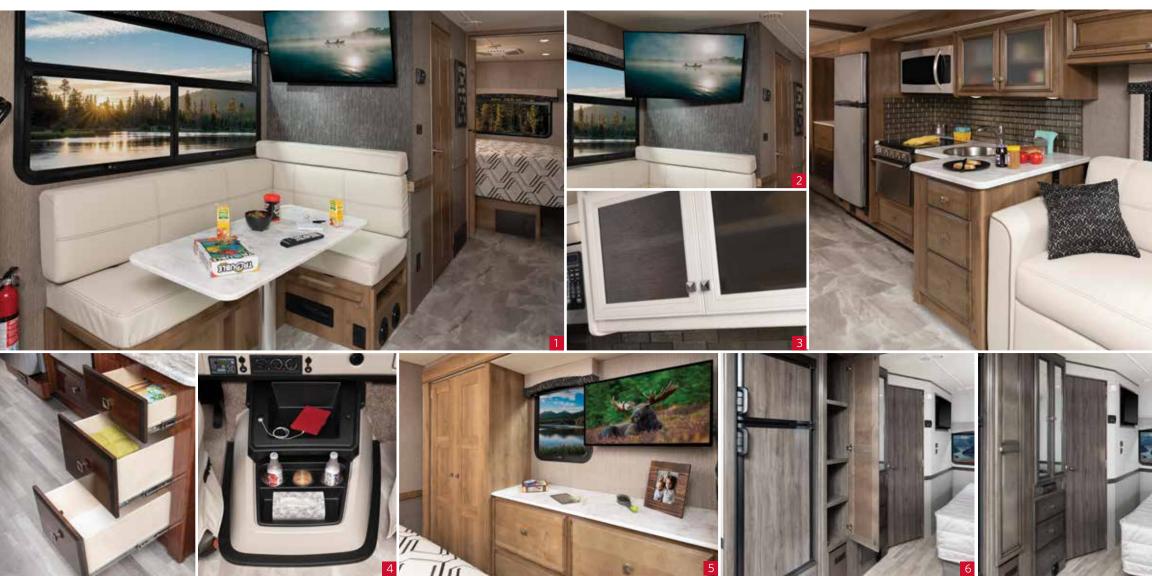

With features in abundance, this Flair is sure to attract attention. Available in five floorplans 28A, 29M, 32S, 34J and 35R.

to, du, when der.

Optional theater seating
Booth dinette storage

3 Just like-home kitchen with residential refrigerator, 3-burner range includes cover and stainless steel over the range microwave, sink covers allowing endless prep workspace when making dinner for the crew 4 Facing booth dinette with dream dinette table that converts to an additional sleeping area

5 74" Sofa Sleeper on the Flair 29M adds space for guests to crash for the night 6 Passenger chair comes standard with reclining back, swivel, and manual controls and attractive contrasting double stitching

#### 1 29M L-shaped dinette

2 TV is mounted on a swing arm that allows the TV to be positioned at any angle in order to have the best view from any seat

- 3 New Heritage painted wood cabinetry option adds a classic look to any decor
- 4 New for 21 Driver/Passenger caddy area with three cupholders, USBs and various storage compartments
- 5 29M wardrobe and master bedroom storage solutions with deep pull-out drawers
- 6 28A residential refrigerator and pantry storage with deep shelves to load up all the essentials