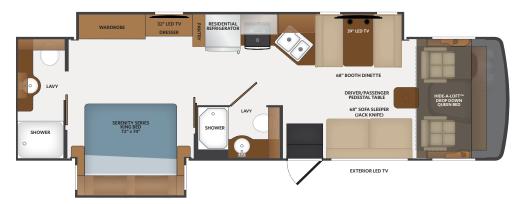

# 32S

Options: 096, 105, 194, 230, 471, 605, 953

#### **TOP FLOORPLAN FEATURES**

- Sleeps up to 6
- Two Full Lavys
- Exterior LED TV 50"
- Full Wall Slide
- Booth Dinette
- New Electronic Instrument Panel
- 22,000K Chassis

| 6            | 096 | KING <sup>®</sup> Universal Satellite System |
|--------------|-----|----------------------------------------------|
| Ň            | 105 | Dometic 8CF Double Door Refrierator - LP     |
| Ē            | 126 | Washer/Dryer — All in one combo              |
| LAIR OPTIONS | 131 | Washer/Dryer — Stackable                     |
| FLA          | 194 | Theater Seating                              |
|              |     |                                              |