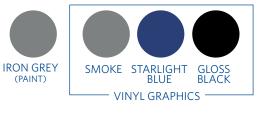

ering Stabilizer System                |
| 830 | Facing Dinette                            |
| 953 | Power Driver Seat                         |

# 34J

Options: 096, 105, 194, 230, 471, 953

#### **TOP FLOORPLAN FEATURES**

- Sleeps up to 8
- Bunk Beds
- Full Length Wardrobe
- Sofa Sleeper
- Pass through Exterior Storage
- Exterior Kitchen w/Mini Frig, Microwave, Sink and Storage
- 22,000K Chassis

35R

Options: 096, 105, 126, 131, 230, 471, 953

#### **TOP FLOORPLAN FEATURES**

- Sleeps up to 6
- Spacious living area
- Theater Seating
- Reduced Shower Height Step-up
- Solid Surface Galley Top and Sink Covers
- 2000W Inverter
- Exterior LED TV 50"
- 22,000K Chassis



# EXTERIOR GRAPHICS



#### PARTIAL PAINT



#### AUTUMN PARTIAL PAINT — NA 28A





#### GRANITE PARTIAL PAINT — NA 28A



SHOWN ON 35R

#### FULL BODY PAINT — (32S, 34J, 35R)



CALIENTE FULL BODY PAINT — NA 28A & 29M





CAVALRY FULL BODY PAINT — NA 28A & 29M



FULL BODY PAINT ILLUSTRATION, ACTUAL VEHICLE MAY VARY



# **INTERIOR DECOR**

DRIFTWOOD



| 1 | SOFA          | 3 | BEDSPREAD  | 5 | FLOORING   | 7 | VALANCE |
|---|---------------|---|------------|---|------------|---|---------|
| 2 | LIVING ACCENT | 4 | COUNTERTOP | 6 | BACKSPLASH |   |         |

OXFORD

# FLAIR

| EXTERIOR                                                                 | 28A | 29M | 32S | 34J | 35R |
|--------------------------------------------------------------------------|-----|-----|-----|-----|-----|
| Aerodynamic Fiberglass Cap w/<br>Hood and Automotive-Style<br>Headlights | S   | S   | S   | S   | S   |
| Rear Laminat