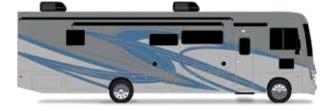

# FLAIR FLAIR

\* \* \* \*

A

FLAIR 35R

Shown in Driftwood Decor with Greystone Cabinetry

Silver Lake Decor with Heritage or Greystone Cabinetry Driftwood Decor with Cappuccino or Oxford Cabinetry *Create a customized look that reflects your personal style.* 