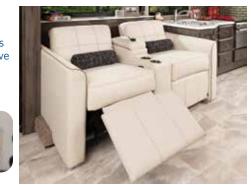

#### **TOP FLOORPLAN FEATURES**

- Sleeps up to 6
- Spacious living area
- Theater Seating
- Reduced Shower Height Step-up
- Solid Surface Galley Top and Sink Covers
- 2000W Inverter
- Exterior LED TV 50"
- 22,000K Chassis