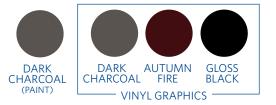

— Residential Refrigerator |
| 471 | Steering Stabilizer System                |
| 830 | Facing Dinette                            |
| 953 | Power Driver Seat                         |

# 34J

Options: 096, 105, 194, 230, 471, 953

#### **TOP FLOORPLAN FEATURES**

- Sleeps up to 8
- Bunk Beds
- Full Length Wardrobe
- Sofa Sleeper
- Pass through Exterior Storage
- Exterior Kitchen w/Mini Frig, Microwave, Sink and Storage
- 22,000K Chassis

35R

Options: 096, 105, 126, 131, 230, 471, 953

#### **TOP FLOORPLAN FEATURES**

- Sleeps up to 6
- Spacious living area
- Theater Seating
- Reduced Shower Height Step-up
- Solid Surface Galley Top and Sink Covers
- 2000W Inverter
- Exterior LED TV 50"
- 22,000K Chassis



# EXTERIOR GRAPHICS



#### PARTIAL PAINT



#### AUTUMN PARTIAL PAINT — NA 28A





#### GRANITE PARTIAL PAINT — NA 28A



SHOWN ON 35R

#### FULL BODY PAINT — (32S, 34J, 35R)



CALIENTE FULL BODY PAINT — NA 28A & 29M





CAVALRY FULL BODY PAINT — NA 28A & 29M



FULL BODY PAINT ILLUSTRATION, ACTUAL VEHICLE MAY VARY



# **INTERIOR DECOR**

DRIFTWOOD



| 1 | SOFA          | 3 | BEDSPREAD  | 5 | FLOORING   | 7 | VALANCE |
|---|---------------|---|------------|---|------------|---|---------|
| 2 | LIVING ACCENT | 4 | COUNTERTOP | 6 | BACKSPLASH |   |         |

OXFORD

# FLAIR

| EXTERIOR                                                                 | 28A | 29M | 32S | 34J | 35R |
|--------------------------------------------------------------------------|-----|-----|-----|-----|-----|
| Aerodynamic Fiberglass Cap w/<br>Hood and Automotive-Style<br>Headlights | S