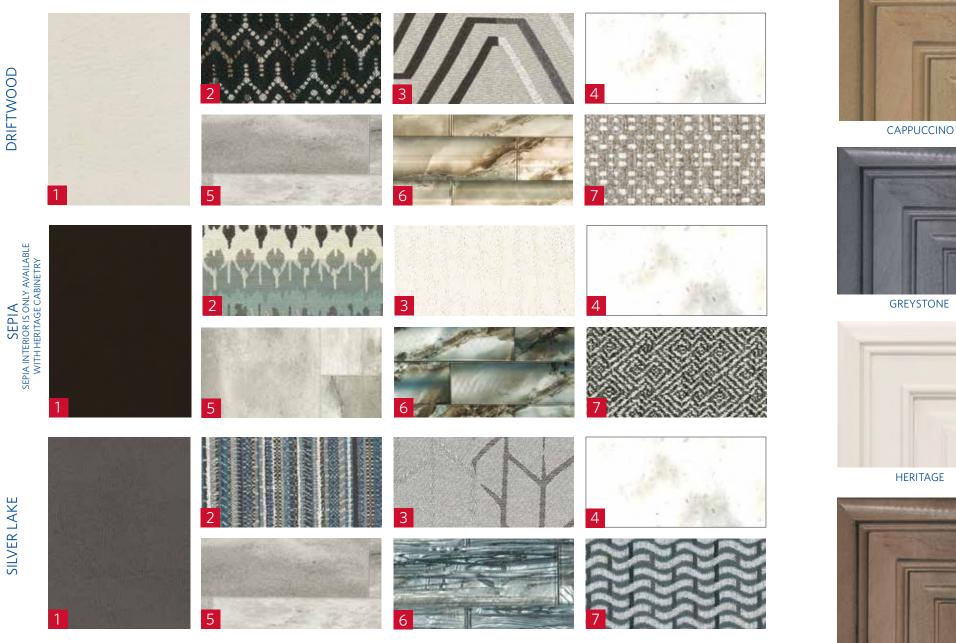

# **INTERIOR DECOR**

DRIFTWOOD

| 1 | SOFA          | 3 | BEDSPREAD  | 5 | FLOORING   | 7 | VALANCE |
|---|---------------|---|------------|---|------------|---|---------|
| 2 | LIVING ACCENT | 4 | COUNTERTOP | 6 | BACKSPLASH |   |         |

OXFORD