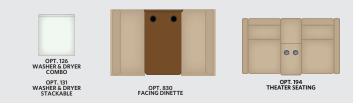

#### **TOP FLOORPLAN FEATURES**

- Sleeps up to 6
- Two Full Lavys
- Exterior LED TV 50"
- Full Wall Slide
- Booth Dinette
- New Electronic Instrument Panel
- 22,000K Chassis

| 6            | 096 | KING <sup>®</sup> Universal Satellite System |
|--------------|-----|----------------------------------------------|
| Ň            | 105 | Dometic 8CF Double Door Refrierator - LP     |
| Ē            | 126 | Washer/Dryer — All in one combo              |
| LAIR OPTIONS | 131 | Washer/Dryer — Stackable                     |
| FLA          | 194 | Theater Seating                              |
|              |     |                                              |

230 Roof Vent Rain Covers

| 331 | 5.5KW Generator w/Dual A/C                |
|-----|-------------------------------------------|
| 342 | Dual A/C w/EMS — LP Refrigerator          |
| 343 | Dual A/C w/EMS — Residential Refrigerator |
| 471 | Steering Stabilizer System                |
| 830 | Facing Dinette                            |
| 953 | Power Driver Seat                         |

35R

Options: 096, 105, 126, 131, 230, 471, 953