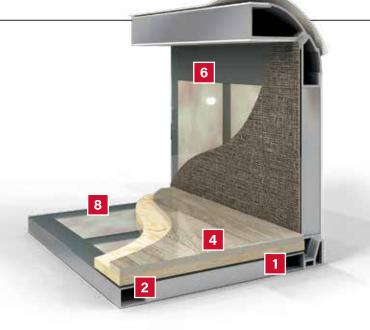

# 1 PowerLock System<sup>™</sup> Interlocking Walls, Ceiling

Fleetwood's interlocking aluminum extrusion wall-joint system integrates sidewall and roof assembly into one locked-together overall structure for long-term performance and durability.\*

### **2** Precision Welded Joints

The all aluminum hull structure is engineered and built to precise tolerances and then precision welded to ensure strength and durability on even the roughest road trip.

# **3** Tuff-Coat Fiberglass Walls

Thicker than other manufacturers, our Tuff-Coat fiberglass walls provide a durable skin and is the perfect surface for an automotive style finish.

# 4 Thick Robust Floor

Thicker than the industry standard, Fleetwood engineered the floor for more sound deadening and more insulation which results in a quieter, more comfortable ride no matter the weather or terrain outside.

# **5** Solid Bead-Foam Insulation™

Fleetwood's above-standard insulation material and process doesn't allow settling or air gaps to form. There is no forcing the precision cut insulation into position like the roll-type pink fiberglass insulation used by other manufacturers.

# **6** Loctite<sup>®</sup> Industrial Adhesive

Engineered to meet bonding, sealing and assembly requirements for a durable structure with no de-lamination.

# 7 No Wood Substrate

Unlike most Class A motorhome manufacturers, you won't find any wood substrate on the exterior walls.

# **8** <sup>1</sup>/<sub>2</sub>" Plywood Subfloor

Thicker than most competitors who use OSB or chip board, the integrated  $\frac{1}{2}$ " subfloor provides a solid surface for flooring and eliminates movement and flexing while traveling.

## 9 Vacu-Bond<sup>™</sup> Construction

Fully sealed and weather-resistant, the vacuum-bonded assemblies combine materials and construction for a straight, solid integrated wall that is better suited to withstand the rigors of the road. An adhesive bonding process applies up to 415,000 pounds of vacuum pressure to the welded-aluminum sidewall frame, bead-foam insulation, thick Tuff-Coat fiberglass skin and inner wall materials, far exceeding industry standards.

# **10** CNC Precision Routed Walls and Floors

Computer driven routers precisely route walls and floors to fit exact specifications to eliminate gaps, misalignments and provide for a more solid integrated overall structure.