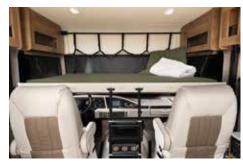

#### **TOP FLOORPLAN FEATURES**

- Sleeps up to 6
- Family Friendly Galley
- Exterior Kitchen w/Mini Frig, Microwave, Sink and Storage
- L-shaped Dinette with Storage
- Hide-A-Loft<sup>™</sup> Drop Down Queen Bed
- Pedestal Table between the Driver and Passenger Seats
- 18,000K Chassis