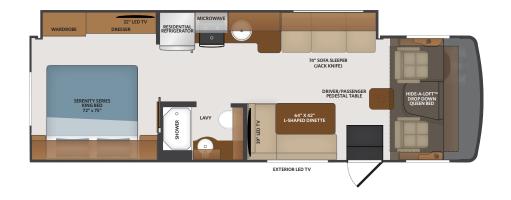

# 29M

Options: 096, 105, 230, 331, 471 830, 953

#### **TOP FLOORPLAN FEATURES**

- Sleeps up to 6
- Family Friendly Galley
- Exterior Kitchen w/Mini Frig, Microwave, Sink and Storage
- L-shaped Dinette with Storage
- Hide-A-Loft<sup>™</sup> Drop Down Queen Bed
- Pedestal Table between the Driver and Passenger Seats
- 18,000K Chassis