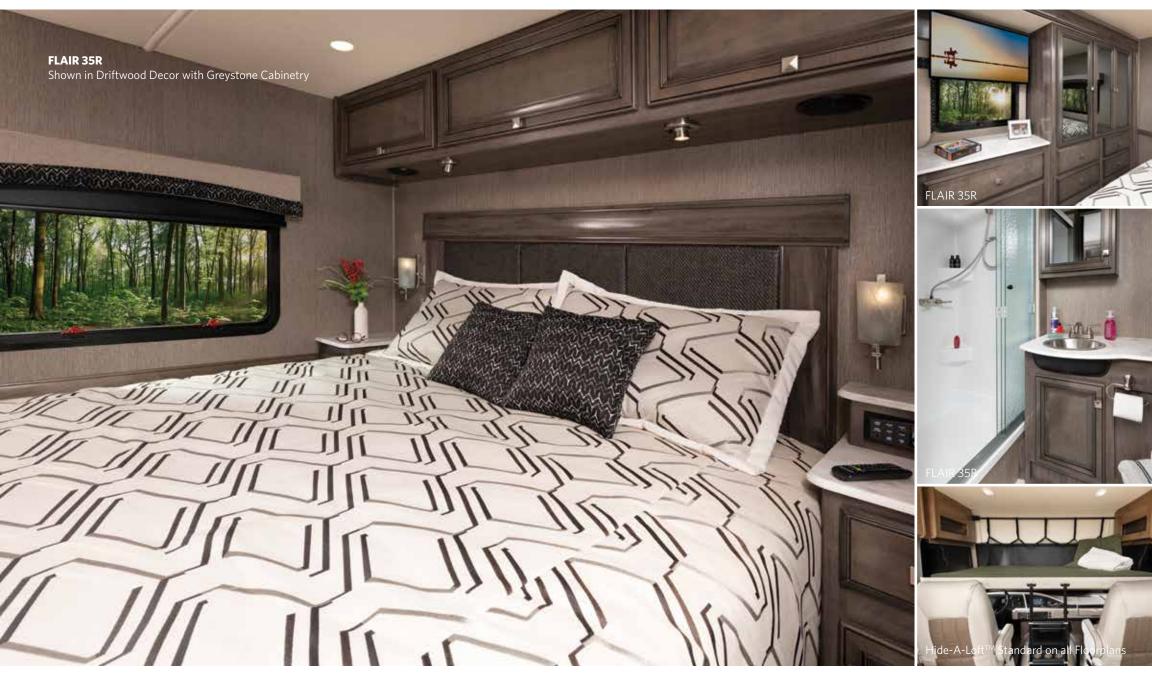

# FLAIR FLAIR

\* \* \* \*

A

FLAIR 35R

Shown in Driftwood Decor with Greystone Cabinetry

Silver Lake Decor with Heritage or Greystone Cabinetry Driftwood Decor with Cappuccino or Oxford Cabinetry *Create a customized look that reflects your personal style.* 